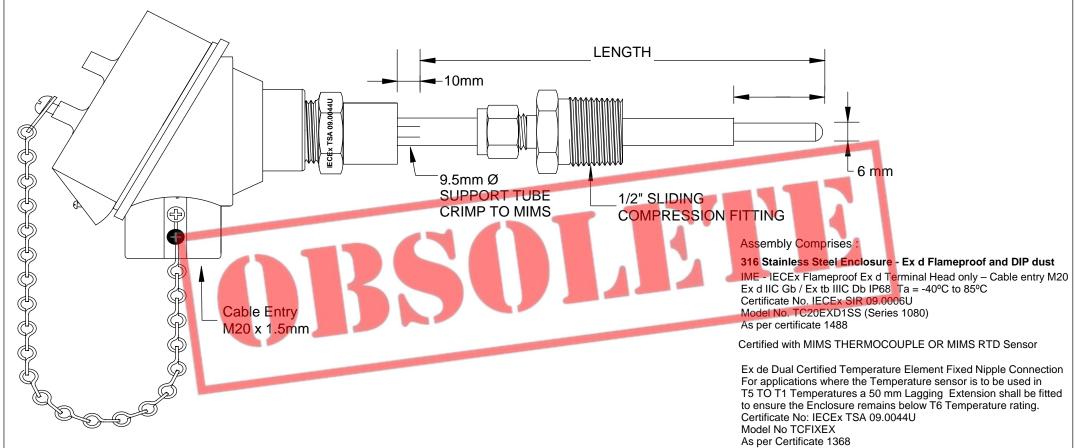

## IECEx - E x d / Ex tD Fixed Temperature Assembly with 316 Stainless Steel Terminal Head

With IECEx SIR 09.0006U (1488) Stainless Steel terminal head And IECEx TSA 09.0044U (1368) Thermocouple / RTD

IECEx Dual certified Ex de IIC T6 IP66 or Ex tD A21 T6 IP66

IECEx Certificated of Conformance No : IECEx TSA 09.0044U as a component

TITLE 316 SS TERMINAL HEAD C/W Ex d / Ex tD ASSEMBLY

 SIZE : A4
 DATE : 12/03/13
 DWG NO : SD 6055

 SCALE : NTS
 DRAWING BY R.B
 REV : 00